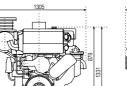

## Dimensions Unit:mm

Engine only / Front view

Engine only / Right side view [Shallow sump]

With YXH240 gearbox / Rear view

With YXH240 gearbox / Right side view

: No.6 CYL

266

480

## Specifications

PROPULSION DIESEL ENGINE

| Model                                 | 6AYM-WGT L-rating                   |
|---------------------------------------|-------------------------------------|
| Number of cylinders                   | 6 in-line                           |
| Bore × stroke mm                      | 155 × 180                           |
| Displacement lit.                     | 20.379                              |
| Rated output kW(hp)/rpm               | L : 670(911)/1938                   |
| Combustion system                     | Direct injection                    |
| Aspiration                            | Turbocharger + intercooler          |
| Starting system                       | Electric starting motor (24V 7.0kW) |
| Cooling system                        | Heat exchanger                      |
| Size of flywheel housing and flywheel | SAE #O and 18 in.                   |
| Dry mass kg                           | 2365 (without marine gear)          |
| Dimensions (L×W×H) mm                 | 2000×1305×1431                      |