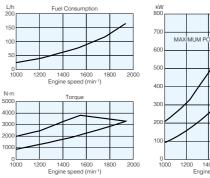

## Performance curves

1400 1600 1800 2000 Engine speed (min-1)

**6AYM-WGT** 

L-rating 670kW (911mhp)

- 6-cylinder, direct injection, heat exchanger cooling.
- Turbocharger + intercooler.
- 4-valves per cylinder for higher combustion efficiency.
- Available either with marine gear or without marine gear.
- Conform to IMO Tier II emissions regulations.

## Specifications

PROPULSION DIESEL ENGINE

| Model                                 | 6AYM-WGT L-rating                   |
|---------------------------------------|-------------------------------------|
| Number of cylinders                   | 6 in-line                           |
| Bore × stroke mm                      | 155 × 180                           |
| Displacement lit.                     | 20.379                              |
| Rated output kW(hp)/rpm               | L : 670(911)/1938                   |
| Combustion system                     | Direct injection                    |
| Aspiration                            | Turbocharger + intercooler          |
| Starting system                       | Electric starting motor (24V 7.0kW) |
| Cooling system                        | Heat exchanger                      |
| Size of flywheel housing and flywheel | SAE #O and 18 in.                   |
| Dry mass kg                           | 2365 (without marine gear)          |
| Dimensions (L×W×H) mm                 | 2000×1305×1431                      |