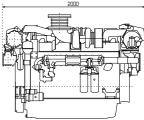

## Dimensions Unit:mm

Engine only / Front view

Engine only / Right side view [Shallow sump]

With YXH240 gearbox / Rear view

With YXH240 gearbox / Right side view

: No.6 CYL

266

480

## Specifications

PROPULSION DIESEL ENGINE

| Model                                 | 6AYM-WGT L-rating                   |
|---------------------------------------|-------------------------------------|
| Number of cylinders                   | 6 in-line                           |
| Bore × stroke mm                      | 155 × 180                           |
| Displacement lit.                     | 20.379                              |
| Rated output kW(hp)/rpm               | L : 670(911)/1938                   |
| Combustion system                     | Direct injection                    |
| Aspiration                            | Turbocharger + intercooler          |
| Starting system                       | Electric starting motor (24V 7.0kW) |
| Cooling system                        | Heat exchanger                      |
| Size of flywheel housing and flywheel | SAE #O and 18 in.                   |
| Dry mass kg                           | 2365 (without marine gear)          |
| Dimensions (L×W×H) mm                 | 2000×1305×1431                      |