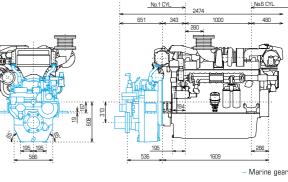

## Dimensions Unit:mm

Engine only / Front view

Engine only / Right side view [Shallow sump]

With YXH240 gearbox / Rear view

With YXH240 gearbox / Right side view

: No.6 CYL

266

480

## Marine gear specifications

| Engine model : 6AYM-WGT L-rating        |                               |
|-----------------------------------------|-------------------------------|
| Model                                   | YXH-240                       |
| Туре                                    | Hydraulic multi-disc clutch   |
| Reduction ratio (Ahead)                 | 1.95 2.27 2.56 3.03 348       |
| Direction of rotation (propeller shaft) | Clockwise or counterclockwise |
| Dry weight kg                           | 645                           |