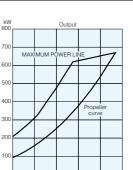

## Performance curves

1400 1600 1800 2000 Engine speed (min-1)

**6AYM-WGT** 

L-rating 670kW (911mhp)

- 6-cylinder, direct injection, heat exchanger cooling.
- Turbocharger + intercooler.
- 4-valves per cylinder for higher combustion efficiency.
- Available either with marine gear or without marine gear.
- Conform to IMO Tier II emissions regulations.